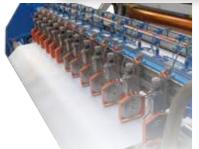

## inding & Slitting

Strong section, without provided vibrations, with a geometry based on our experience, allowing us to ensure an optimal separation between the cuts.

### Main parameters

Grammage range: 12 - 80 gr/m<sup>2</sup> **Operating speed:** 1,500 m/min Minimum cut width: 180 mm

We supply customized cutting system according to your requirements, ensuring the highest standards for this type of production.