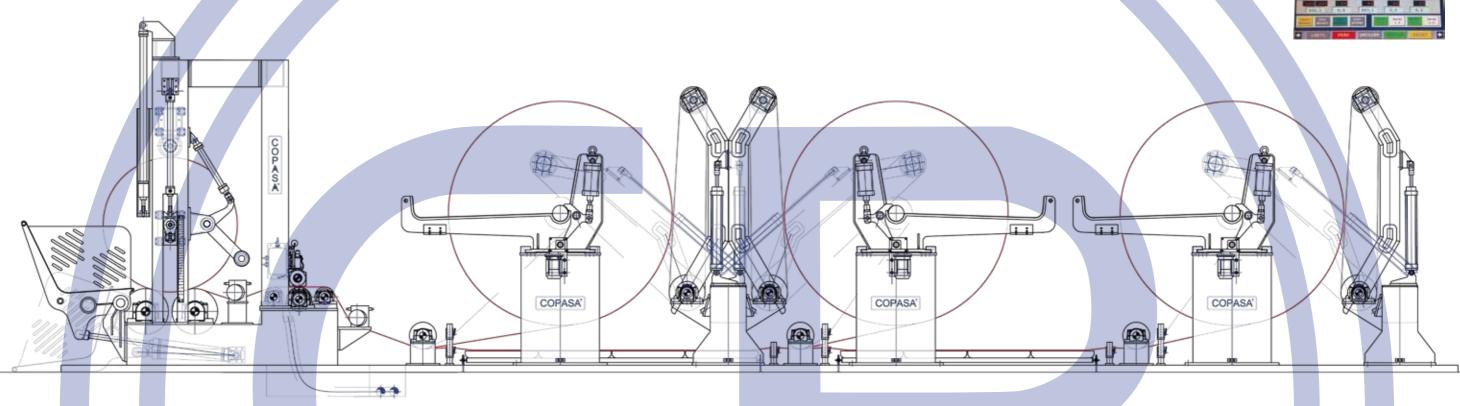

# Inwinder stand

The set is equipped with reel driving band/s with perimeter contact. The width of the band/s and the pneumatic pressure system, apart from ensuring good contact, it is regulated to

avoid marks on the paper. The system of curved bars with the grooved and motorized rolls, facilitate the full unfolding of the sheet.

## **Tissue Rewinder**

### ulti-motor drive

All motors of the rewinder are driven with careful speed control by means of encoders and frequency inverters. In case of stops, they act quickly on the pneumatic braking

system avoiding the wastage of paper. The entire set is governed by a modern and complete DCS.