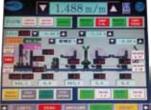

### ulti-motor drive

All motors of the rewinder are driven with careful speed control by means of encoders and frequency inverters. In case of stops, they act quickly on the pneumatic braking

system avoiding the wastage of paper. The entire set is governed by a modern and complete DCS.